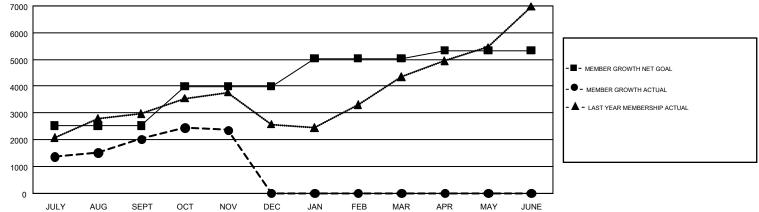

## GMT Constitutional Area 6, Group A

GMT: SWADESH RANJAN SAHA

REPORT DOES NOT INCLUDE CLUBS IN UNDISTRICTED AREAS.

| Clubs         |               |              |               | Members               |                           |                         |                                              |  |
|---------------|---------------|--------------|---------------|-----------------------|---------------------------|-------------------------|----------------------------------------------|--|
|               | RESULTS FO    | PR 2018-2019 |               | RESULTS FOR 2018-2019 |                           |                         |                                              |  |
| QUARTER       | NEW CLUB GOAL | NEW CLUBS    | DROPPED CLUBS | QUARTER               | MEMBER GROWTH NET<br>GOAL | MEMBER GROWTH<br>ACTUAL | DROPPED MEMBERS ACTUAL (including transfers) |  |
| JULY/AUG/SEPT | 86            | 94           | 22            | JULY/AUG/SEPT         | 2,525                     | 3,850                   | 1,649                                        |  |
| OCT/NOV/DEC   | 45            | 18           | 12            | OCT/NOV/DEC           | 1,470                     | 1,293                   | 927                                          |  |
| JAN/FEB/MAR   | 32            | 0            | 0             | JAN/FEB/MAR           | 1,044                     | 0                       | 0                                            |  |
| APR/MAY/JUNE  | 18            | 0            | 0             | APR/MAY/JUNE          | 300                       | 0                       | 0                                            |  |