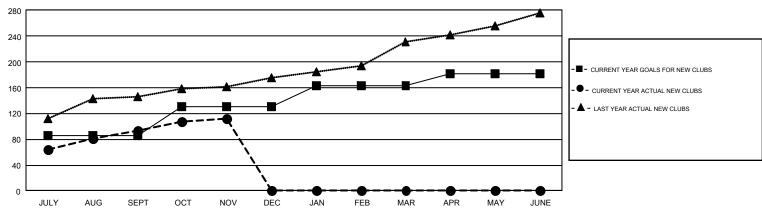

## GMT Constitutional Area 6, Group A

GMT: SWADESH RANJAN SAHA

REPORT DOES NOT INCLUDE CLUBS IN UNDISTRICTED AREAS.

| Clubs         |               |              |               | Members               |                           |                         |                                              |  |
|---------------|---------------|--------------|---------------|-----------------------|---------------------------|-------------------------|----------------------------------------------|--|
|               | RESULTS FO    | PR 2018-2019 |               | RESULTS FOR 2018-2019 |                           |                         |                                              |  |
| QUARTER       | NEW CLUB GOAL | NEW CLUBS    | DROPPED CLUBS | QUARTER               | MEMBER GROWTH NET<br>GOAL | MEMBER GROWTH<br>ACTUAL | DROPPED MEMBERS ACTUAL (including transfers) |  |
| JULY/AUG/SEPT | 86            | 94           | 22            | JULY/AUG/SEPT         | 2,525                     | 3,850                   | 1,649                                        |  |
| OCT/NOV/DEC   | 45            | 18           | 12            | OCT/NOV/DEC           | 1,470                     | 1,293                   | 927                                          |  |
| JAN/FEB/MAR   | 32            | 0            | 0             | JAN/FEB/MAR           | 1,044                     | 0                       | 0                                            |  |
| APR/MAY/JUNE  | 18            | 0            | 0             | APR/MAY/JUNE          | 300                       | 0                       | 0                                            |  |